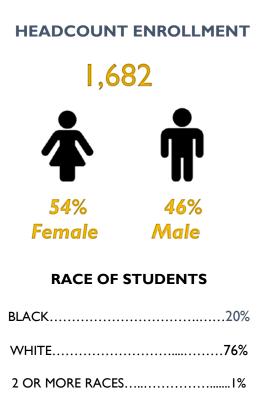

#### **Credit Hours Produced**

| Status    | Headcount | <b>Credit Hours</b> |
|-----------|-----------|---------------------|
| Full-time | 742       | 10,318              |
| Part-time | 940       | 5,335               |
| Totals    | 1,682     | 15,653              |