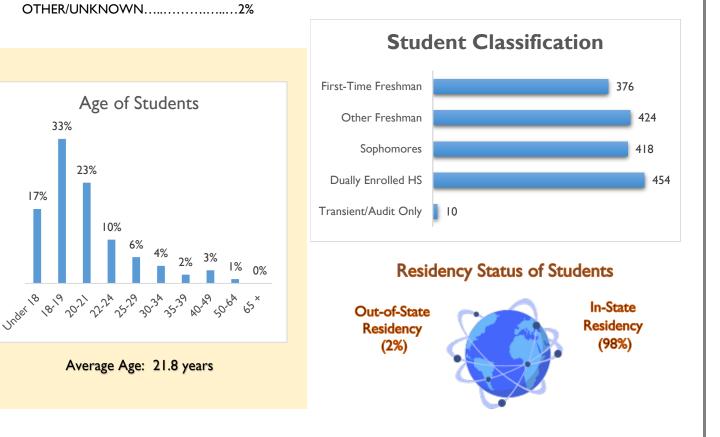

## **Fall 2018**



33%

17%

23%

10%



#### **Credit Hours Produced**

| Status    | Headcount | <b>Credit Hours</b> |
|-----------|-----------|---------------------|
| Full-time | 742       | 10,318              |
| Part-time | 940       | 5,335               |
| Totals    | 1,682     | 15,653              |



Data Sources: Alabama Community College System Data Access and Exchange (DAX)







## **FALL 2018**

#### **DEGREES AND CERTIFICATES AWARDED**

2017 – 2018 Academic Year



ASSOCIATE DEGREES (AS, AAS, AOT) 209

CERTIFICATES 94

SHORT-TERM CERTIFICATES

### **College Mission**

Central Alabama Community College promotes student success in comprehensive and diverse academic and career learning environments to advance quality of life through economic, community, and workforce development.

# Locations



Data Sources: Alabama Community College System Data Access and Exchange (DAX)