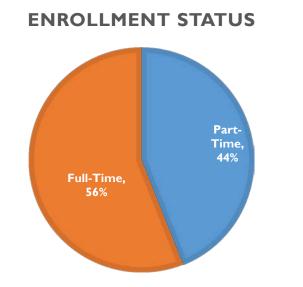

#### **Credit Hours Produced**

| Status    | Headcount | <b>Credit Hours</b> |
|-----------|-----------|---------------------|
| Full-time | 742       | 10,318              |
| Part-time | 940       | 5,335               |
| Totals    | 1,682     | 15,653              |