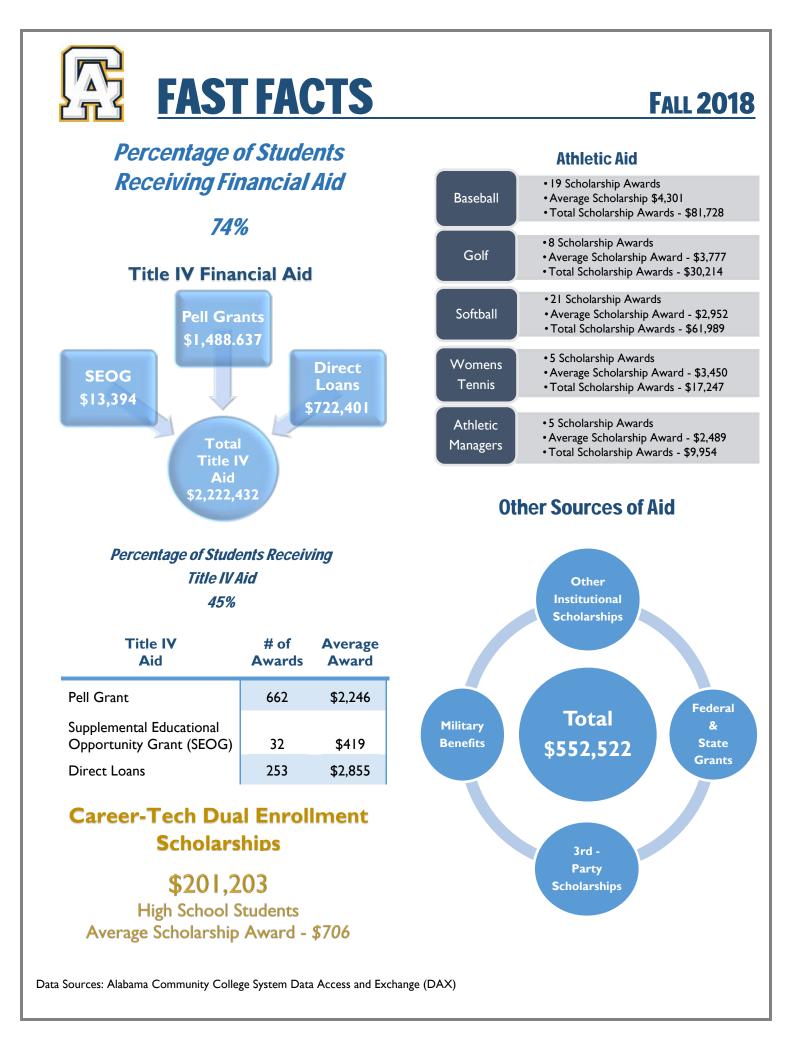

## **Fall 2018**



33%

17%

23%

10%



#### **Credit Hours Produced**

| Status    | Headcount | <b>Credit Hours</b> |
|-----------|-----------|---------------------|
| Full-time | 742       | 10,318              |
| Part-time | 940       | 5,335               |
| Totals    | 1,682     | 15,653              |



Data Sources: Alabama Community College System Data Access and Exchange (DAX)







## **FALL 2018**

#### **DEGREES AND CERTIFICATES AWARDED**

2017 – 2018 Academic Year



ASSOCIATE DEGREES (AS, AAS, AOT) 209

CERTIFICATES 94

SHORT-TERM CERTIFICATES

### **College Mission**

Central Alabama Community College promotes student success in comprehensive and diverse academic and career learning environments to advance quality of life through economic, community, and workforce development.

# Locations



Data Sources: Alabama Community College System Data Access and Exchange (DAX)