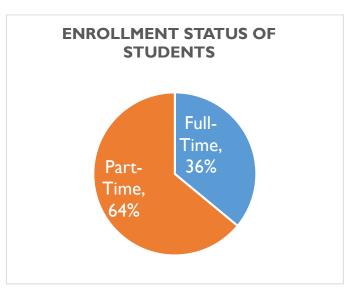

### **Credit Hours Produced**

| Status    | Headcount | <b>Credit Hours</b> |
|-----------|-----------|---------------------|
| Full-time | 549       | 7,734               |
| Part-time | 997       | 5,630               |
| Totals    | 1,546     | 13,364              |