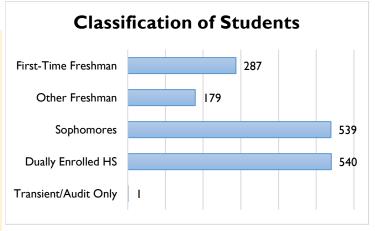

### **HEADCOUNT ENROLLMENT**

1,546





59% Female

41% Male

#### **RACE OF STUDENTS**

| BLACK           | 15% |
|-----------------|-----|
| WHITE           | 74% |
| 2 OR MORE RACES | 3%  |
| OTHER/UNKNOWN   | 8%  |





### **Credit Hours Produced**

| Status    | Headcount | <b>Credit Hours</b> |
|-----------|-----------|---------------------|
| Full-time | 549       | 7,734               |
| Part-time | 997       | 5,630               |
| Totals    | 1,546     | 13,364              |



### **Residency Status of Students**

Out-of-State Residency (2%)



In-State Residency (98%)

Data Sources: Alabama Community College System Data Access and Exchange (DAX)

National Center for Education Statistics (NCES) Integrated Postsecondary Education System (IPEDS)



## **FAST FACTS**

## **FALL 2020**

# **Percentage of Students Receiving Financial Aid**

*50%* 

### **Title IV Financial Aid**



# Percentage of Students Receiving Title IV Aid 34%

| Title IV Aid                                      | # of<br>Awards | Average<br>Award |
|---------------------------------------------------|----------------|------------------|
| Pell Grant                                        | 444            | \$ 2,303         |
| Supplemental Educational Opportunity Grant (SEOG) | 94