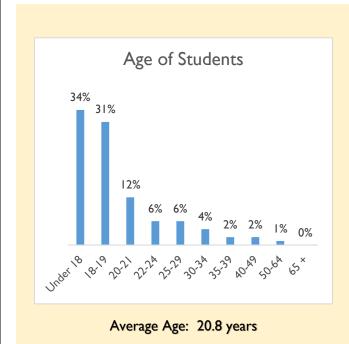

### **HEADCOUNT ENROLLMENT**

1,546





59% Female

41% Male

#### **RACE OF STUDENTS**

| BLACK           | 15% |
|-----------------|-----|
| WHITE           | 74% |
| 2 OR MORE RACES | 3%  |
| OTHER/UNKNOWN   | 8%  |





### **Credit Hours Produced**

| Status    | Headcount | <b>Credit Hours</b> |
|-----------|-----------|---------------------|
| Full-time | 549       | 7,734               |
| Part-time | 997       | 5,630               |
| Totals    | 1,546     | 13,364              |



### **Residency Status of Students**

Out-of-State Residency (2%)



In-State Residency (98%)

Data Sources: Alabama Community College System Data Access and Exchange (DAX)

National Center for Education Statistics (NCES) Integrated Postsecondary Education System (IPEDS)



## **FAST FACTS**

## **FALL 2020**

# **Percentage of Students Receiving Financial Aid**

*50%* 

### **Title IV Financial Aid**



# Percentage of Students Receiving Title IV Aid 34%

| Title IV Aid                                      | # of<br