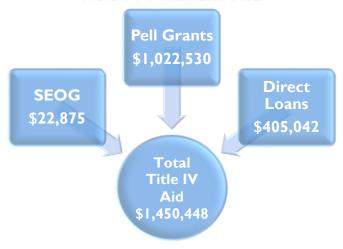

### **Title IV Financial Aid**

# Percentage of Students Receiving Title IV Aid 34%

| Title IV Aid                                      | # of<br>Awards | Average<br>Award |
|---------------------------------------------------|----------------|------------------|
| Pell Grant                                        | 444            | \$ 2,303         |
| Supplemental Educational Opportunity Grant (SEOG) | 94             | \$ 243           |
| Direct Loans                                      | 211            | \$ 1,920         |