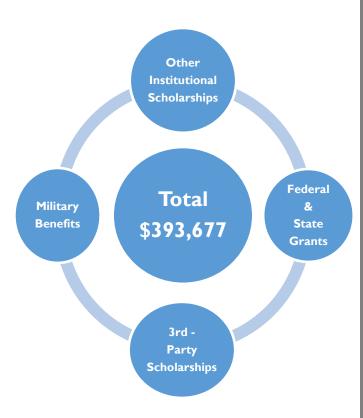

21            | \$1,199          |

# Career-Tech Dual Enrollment Scholarships

\$250,739

High School Students
Average Scholarship Award - \$804

Data Sources: Alabama Community College System Data Access and Exchange (DAX)

### **Athletic Aid**

Baseball

- 24 Scholarship Awards
- Average Scholarship \$3,755
- Total Scholarship Awards \$90,119

Golf

- 7 Scholarship Awards
- Average Scholarship Award \$3,131
- Total Scholarship Awards \$21,918

Softball

- 18 Scholarship Awards
- Average Scholarship Award \$2,588
- Total Scholarship Awards \$46,580

Womens Tennis

- 8 Scholarship Awards
- Average Scholarship Award \$2,978
- Total Scholarship Awards \$20,844

Athletic Managers

- Scholarship Award
- Average Scholarship Award \$
- Total Scholarship Awards \$

### **Other Sources of Aid**





## **FAST FACTS**

# DEGREES AND CERTIFICATES AWARDED 2020-2021 Academic Year



ASSOCIATE DEGREES (AS, AAS, AOT) 209

CERTIFICATES 49

SHORT-TERM CERTIFICATES 217

### **College Mission**

Central Alabama Community College promotes student success in comprehensive and diverse academic and career learning environments to advance quality of life through economic, community, and workforce development.

## **Locations**



Data Sources: Alabama Community College System Data Access and Exchange (DAX)