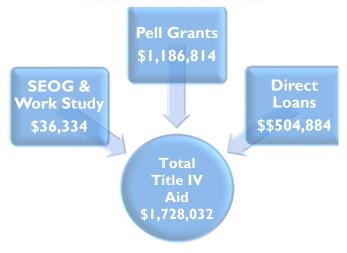

### **Title IV Financial Aid**

# Percentage of Students Receiving Title IV Aid 35%

| Title IV<br>Aid                                   | # of<br>Awards | Average<br>Award |
|---------------------------------------------------|----------------|------------------|
| Pell Grant                                        | 494            | \$2,402          |
| Supplemental Educational Opportunity Grant (SEOG) | 109            | \$ 250           |
| Federal Work Study                                | 8              | \$1,136          |
| Direct Loans                                      | 421            | \$1,199          |