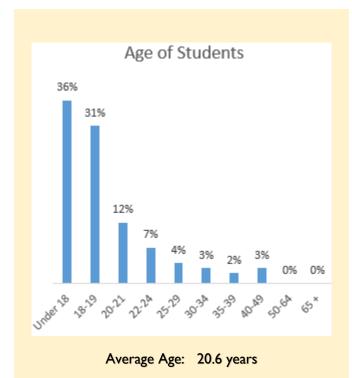

### **HEADCOUNT ENROLLMENT**

1,777





58% Female 42% Male

#### **RACE OF STUDENTS**

| BLACK           | 19% |
|-----------------|-----|
| WHITE           | 71% |
| 2 OR MORE RACES | 4%  |
| OTHER/UNKNOWN   | 5%  |



### **Credit Hours Produced**

| Status    | Headcount | <b>Credit Hours</b> |
|-----------|-----------|---------------------|
| Full-time | 514       | 7,049               |
| Part-time | 1,263     | 6,523               |
| Totals    | 1,777     | 13,572              |

### **Student Classification**





### **Residency Status of Students**

Out-of-State Residency (2%)



In-State Residency (98%)

Data Sources: Alabama Community College System Data Access and Exchange (DAX)

## **FAST FACTS**

**FALL 2022** 

## Percentage of Students Receiving Financial Aid

*66%* 

### **Title IV Financial Aid**



# Percentage of Students Receiving Title IV Aid 35%

| Title IV<br>Aid                                   | # of<br>Awards | Average<br>Award |
|---------------------------------------------------|----------------|------------------|
| Pell Grant                                        | 494            | \$2,402          |
| Supplemental Educational Opportunity Grant (SEOG) | 109            | \$ 250           |
| Federal Work Study                                | 8              | \$1,136