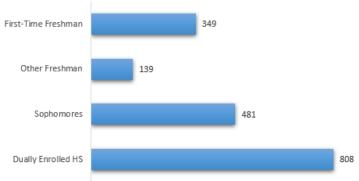

### **HEADCOUNT ENROLLMENT**

1,777





58% Female 42% Male

#### **RACE OF STUDENTS**

| BLACK           | 19% |
|-----------------|-----|
| WHITE           | 71% |
| 2 OR MORE RACES | 4%  |
| OTHER/UNKNOWN   | 5%  |



### **Credit Hours Produced**

| Status    | Headcount | <b>Credit Hours</b> |
|-----------|-----------|---------------------|
| Full-time | 514       | 7,049               |
| Part-time | 1,263     | 6,523               |
| Totals    | 1,777     | 13,572              |

### **Student Classification**





### **Residency Status of Students**

Out-of-State Residency (2%)



In-State Residency (98%)

Data Sources: Alabama Community College System Data Access and Exchange (DAX)

## **FAST FACTS**

**FALL 2022** 

## Percentage of Students Receiving Financial Aid

*66%* 

### **Title IV Financial Aid**



# Percentage of Students Receiving Title IV Aid 35%

| Title IV<br>Aid                                   | # of<br>Awards | Average<br>Award |
|---------------------------------------------------|----------------|------------------|
| Pell Grant                                        | 494            | \$2,402          |
| Supplemental Educational Opportunity Grant (SEOG) | 109            | \$ 250           |
| Federal Work Study                                | 8              | \$1,136