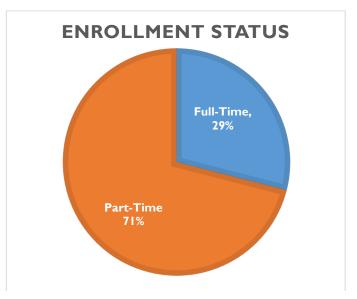

### **Credit Hours Produced**

| Status    | Headcount | <b>Credit Hours</b> |
|-----------|-----------|---------------------|
| Full-time | 514       | 7,049               |
| Part-time | 1,263     | 6,523               |
| Totals    | 1,777     | 13,572              |