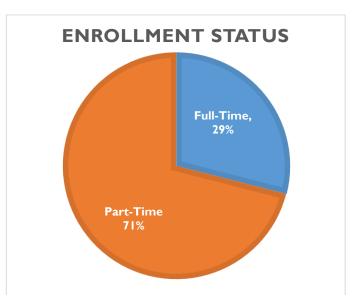

### **Credit Hours Produced**

| <b>S</b> tatus | Headcount | <b>Credit Hours</b> |
|----------------|-----------|---------------------|
| Full-time      | 561       | 7,720               |
| Part-time      | 1,349     | 7,763               |
| Totals         | 1,910     | 15,483              |