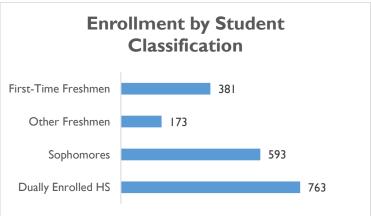

#### **HEADCOUNT ENROLLMENT**

1,910





60% Female 40% Male

#### **RACE OF STUDENTS**

| BLACK/AFRICAN AMERICAN | 22%  |
|------------------------|------|
| WHITE                  | .69% |
| HISPANIC/LATINO        | 4%   |
| 2 OR MORE RACES        | 3%   |
| OTHER/UNKNOWN          | 2%   |





### **Credit Hours Produced**

| <b>S</b> tatus | Headcount | <b>Credit Hours</b> |
|----------------|-----------|---------------------|
| Full-time      | 561       | 7,720               |
| Part-time      | 1,349     | 7,763               |
| Totals         | 1,910     | 15,483              |



### **Residency Status of Students**

Out-of-State Residency (2%)



In-State Residency (98%)

Data Sources: Alabama Community College System Data Access and Exchange (DAX)

## **FAST FACTS**

### **FALL 2023**

## Percentage of Students Receiving Any Financial Aid

*76%* 

### **Title IV Financial Aid**



# Percentage of Students Receiving Title IV Aid 40%

| Title IV<br>Aid                                   | # of<br>Awards | Average<br>Award |
|---------------------------------------------------|----------------|------------------|
| Pell Grant                                        | 589            | \$2,535          |
| Supplemental Educational Opportunity Grant (SEOG) | 78             | \$ 240           |
| Federal Work Study                                | 7              | \$1,7