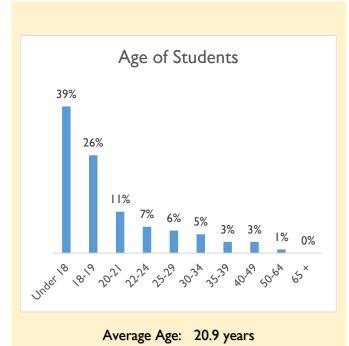

#### **HEADCOUNT ENROLLMENT**

1,910





60% Female 40% Male

#### **RACE OF STUDENTS**

| BLACK/AFRICAN AMERICAN | 22%  |
|------------------------|------|
| WHITE                  | .69% |
| HISPANIC/LATINO        | 4%   |
| 2 OR MORE RACES        | 3%   |
| OTHER/UNKNOWN          | 2%   |





### **Credit Hours Produced**

| <b>S</b> tatus | Headcount | <b>Credit Hours</b> |
|----------------|-----------|---------------------|
| Full-time      | 561       | 7,720               |
| Part-time      | 1,349     | 7,763               |
| Totals         | 1,910     | 15,483              |



### **Residency Status of Students**

Out-of-State Residency (2%)



In-State Residency (98%)

Data Sources: Alabama Community College System Data Access and Exchange (DAX)

## **FAST FACTS**

### **FALL 2023**

## Percentage of Students Receiving Any Financial Aid

*76%* 

### **Title IV Financial Aid**



# Percentage of Students Receiving Title IV Aid 40%

| Title IV<br>Aid                                   | # of<br>Awards | Average<br>Award |
|--------------------------------------------