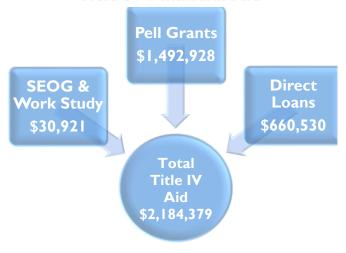

### **Title IV Financial Aid**

# Percentage of Students Receiving Title IV Aid 40%

| Title IV<br>Aid                                   | # of<br>Awards | Average<br>Award |
|---------------------------------------------------|----------------|------------------|
| Pell Grant                                        | 589            | \$2,535          |
| Supplemental Educational Opportunity Grant (SEOG) | 78             | \$ 240           |
| Federal Work Study                                | 7              | \$1,739          |
| Direct Loans                                      | 578            | \$1,143          |