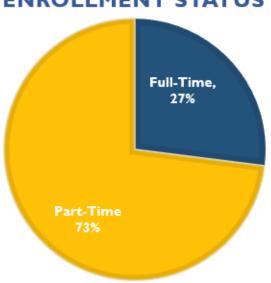

## ENROLLMENT STATUS

## Credit Hours Produced

| Status    | Headcount | Credit Hours |
|-----------|-----------|--------------|
| Full-time | 580       | 7,967        |
| Part-time | 1,560     | 9,159        |
| Totals    | 2,140     | 17,126       |