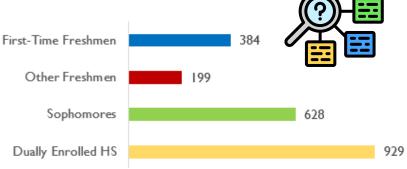

# FAST FACTS FALL 202

Data Sources: Alabama Community College System Data Access and Exchange (DAX)

## **HEADCOUNT ENROLLMENT** 2,140



**61% Female** 

Male

## Age of Students



Average Age: 21.0 years

### RACE OF STUDENTS

| BLACK/AFRICAN AMERICAN22% |
|---------------------------|
| WHITE66%                  |
| HISPANIC/LATINO69         |
| 2 OR MORE RACES49         |
| OTHER/UNKNOWN29           |

## ENROLLMENT STATUS



## Credit Hours Produced

| Status    | Headcount | Credit Hours |
|-----------|-----------|--------------|
| Full-time | 580       | 7,967        |
| Part-time | 1,560     | 9,159        |
| Totals    | 2,140     | 17,126       |

## **Enrollment by Student** Classification



## **RESIDENCY STATUS OF STUDENTS**

Out-of-State Residency (2%)



In-State Residency (98%)



## FAST FACTS FALL 2024

Data Sources: Alabama Community College System Data Access and Exchange (DAX)

# Percentage of Students Receiving Any Financial Aid 79%

| Title IV<br>Aid                                      | # of<br>Awards | Average<br>Award |
|------------------------------------------------------|----------------|------------------|
| Pell Grant                                           | 649            | \$2,720          |
| Supplemental Educational<br>Opportunity Grant (SEOG) | 116            | \$ 249           |
| Federal Work Study                                   | 9              | \$1,005          |
| Direct Loans                                         | 331            | \