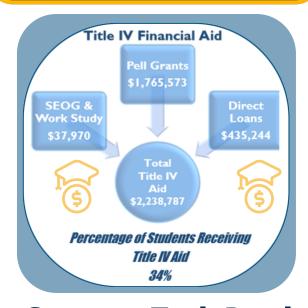

# Percentage of Students Receiving Any Financial Aid 79%

| Title IV<br>Aid                                      | # of<br>Awards | Average<br>Award |
|------------------------------------------------------|----------------|------------------|
| Pell Grant                                           | 649            | \$2,720          |
| Supplemental Educational<br>Opportunity Grant (SEOG) | 116            | \$ 249           |
| Federal Work Study                                   | 9              | \$1,005          |
| Direct Loans                                         | 331            | \$1,315          |