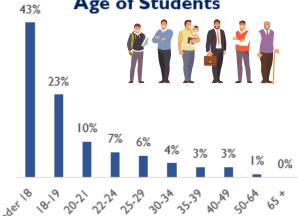

# FAST FACTS FALL 202

Data Sources: Alabama Community College System Data Access and Exchange (DAX)

## **HEADCOUNT ENROLLMENT** 2,140



**61% Female** 

Male

## Age of Students



Average Age: 21.0 years

### RACE OF STUDENTS

| BLACK/AFRICAN AMERICAN22% |
|---------------------------|
| WHITE66%                  |
| HISPANIC/LATINO69         |
| 2 OR MORE RACES49         |
| OTHER/UNKNOWN29           |

## ENROLLMENT STATUS



## Credit Hours Produced

| Status    | Headcount | Credit Hours |
|-----------|-----------|--------------|
| Full-time | 580       | 7,967        |
| Part-time | 1,560     | 9,159        |
| Totals    | 2,140     | 17,126       |

## **Enrollment by Student** Classification



## **RESIDENCY STATUS OF STUDENTS**

Out-of-State Residency (2%)



In-State Residency (98%)



## FAST FACTS FALL 2024

Data Sources: Alabama Community College System Data Access and Exchange (DAX)

# Percentage of Students Receiving Any Financial Aid 79%

| Title I