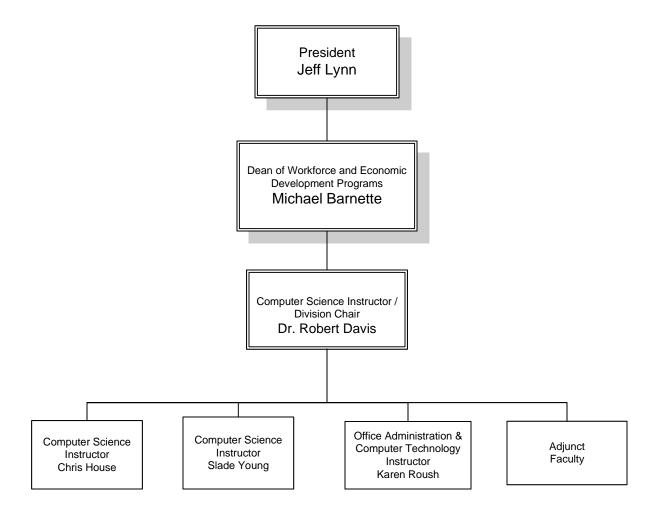

## Central Alabama Community College Technical Programs January 2025

#### (TECHNICAL – Business, Child Development, Computer Science Information, and Office Administration)