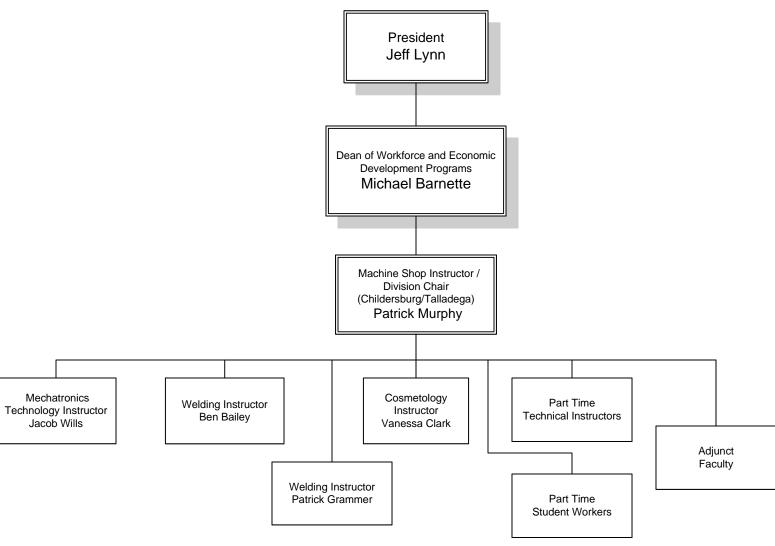

## Central Alabama Community College Technical Programs January 2025

## (Childersburg / Talladega Center)