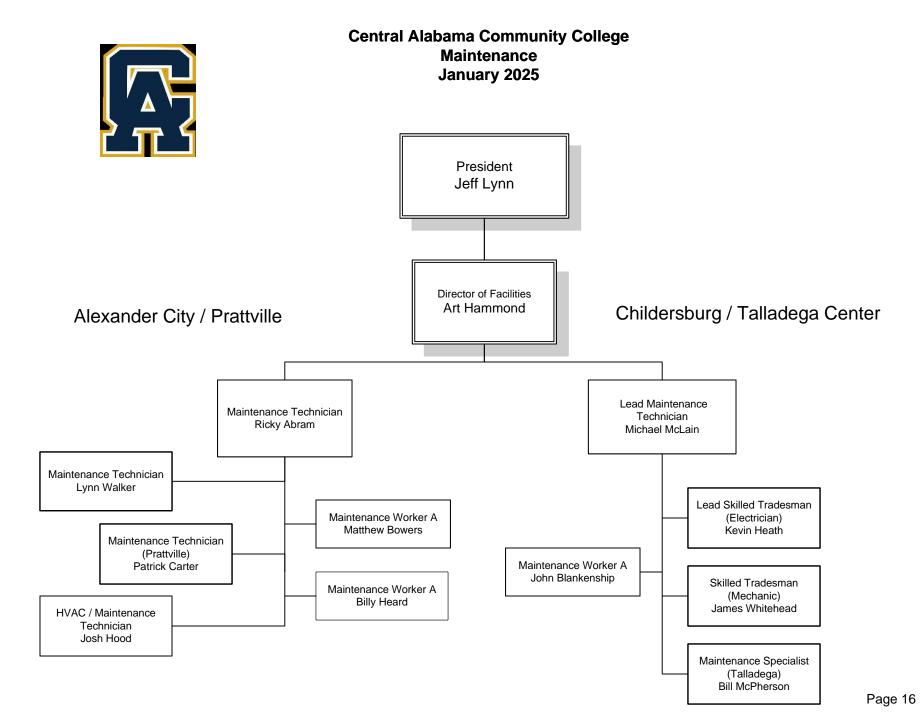

# Central Alabama Community College Technical Programs January 2025

(Alexander City / Prattville)

## Central Alabama Community College Technical Programs January 2025

## (Childersburg / Talladega Center)