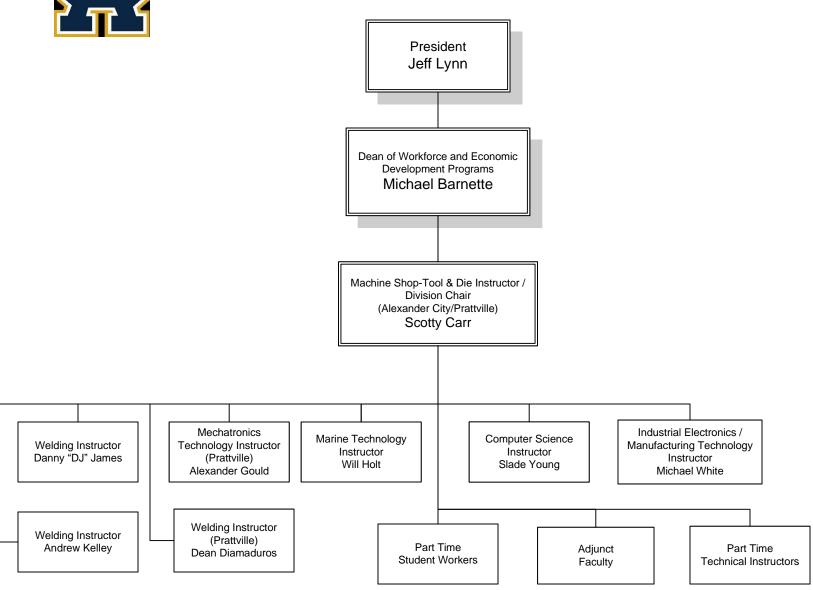

# Central Alabama Community College Technical Programs January 2025

(Alexander City / Prattville)