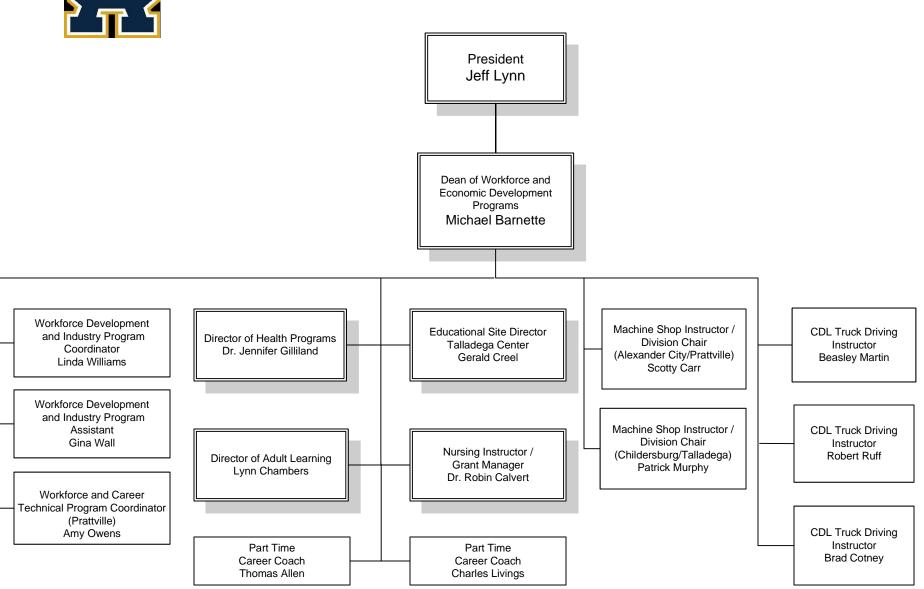

# Central Alabama Community College Technical Programs January 2025

(Alexander City / Prattville)